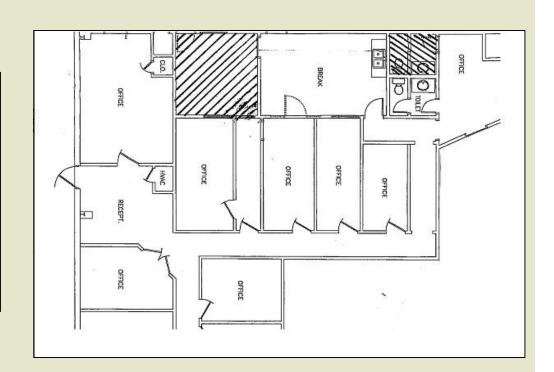

## FOR LEASE

Office Space

2300C Airport Blvd.
Corner of Airport &
Seminole
Mobile, AL

 $2,040 \pm sq ft$ 

\$1,000 per month

For further information contact:
Adam J. Metcalfe, SIOR
251-432-2600, 251-433-4478 fax
adam@metcalfeco.com